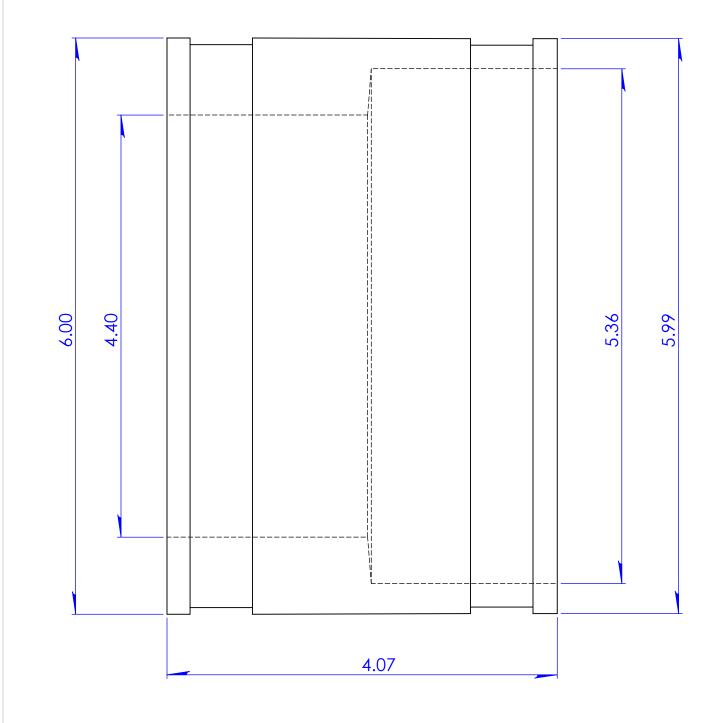

1002-44RC

| PROPRIETARY AND CONFIDENTIAL<br>THE INFORMATION CONTAINED IN THIS<br>DRAWING IS THE SOLE PROPERTY OF<br>FERNCO, INC. ANY REPRODUCTION IN<br>PART OR AS A WHOLE WITHOUT THE<br>WRITTEN PERMISSION OF FERNCO, INC.<br>IS PROHIBITED. | TOLERANCES:<br>.X= Fractional ±<br>.XX= ±.06<br>ANG.= ±3°<br>UNLESS OTHERWISE SPECIFIED | Part Weight<br>Min/Max Temp. | 2.50 lbs.<br>-30/140 Degrees F  | Installation Torque<br>Conforms to ASTM | 60" Lbs.<br>D5926, C1173 | units:<br>INCHES     | SIZE: | DI |
|------------------------------------------------------------------------------------------------------------------------------------------------------------------------------------------------------------------------------------|-----------------------------------------------------------------------------------------|------------------------------|---------------------------------|-----------------------------------------|--------------------------|----------------------|-------|----|
|                                                                                                                                                                                                                                    |                                                                                         | Pressure Tested              | 4.3 PSI                         | Clamps used                             | 300 SeriesStainless      | 3RD ANGLE PROJECTION |       |    |
|                                                                                                                                                                                                                                    |                                                                                         | Material                     | Flexible PVC 60 Duro<br>Shore A | Box Quantity                            | 12                       | do not scale drawing |       | ,  |

## DESCRIPTION: Coupling 4" Clay x 4" Cast Iron, Plastic, Steel, Copper and Lead Shielded.

(317) 346-4110 www.drainagesolutionsinc.com

| DESIGNER: | SCALE:              |              |  |
|-----------|---------------------|--------------|--|
| C         | not to scale        |              |  |
| CHECKER:  | DATE:<br>10/26/2011 | Sheet 1 of 1 |  |