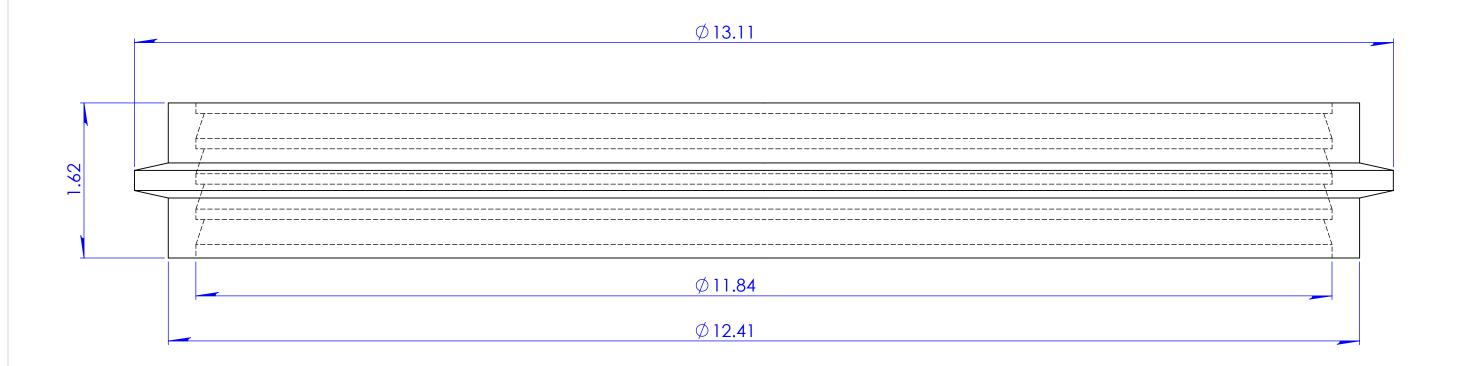

TOLERANCES:
.X= Fractional ±
.XX= ±.06
ANG.= ±3°
UNLESS OTHERWISE SPECIFIED

|  | Part Weight     | 0.68 lbs.                       | Installation Torque |       | UNITS:      | SIZE:    | DESIGNER: |
|--|-----------------|---------------------------------|---------------------|-------|-------------|----------|-----------|
|  | Min/Max Temp.   | -30/140 Degrees F               | Conforms to ASTM    | D5926 | INCHES      |          |           |
|  | Pressure Tested | 4.3 PSI                         | Clamps used         |       | 3RD ANGLE P | OUTOVED. |           |
|  | Material        | Flexible PVC 60 Duro<br>Shore A | Box Quantity        |       | DO NOT SCAL | CHECKER: |           |