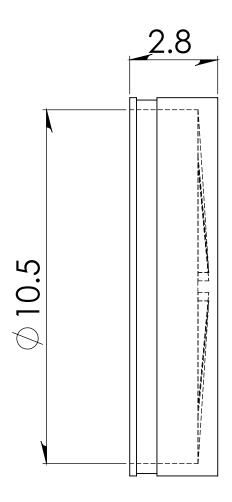

## Cap Dimensional Range 9.9" to 11.0"

NOTES: - SOME HIDDEN LINES NOT SHOWN -BREAK ALL SHARP CORNERS -REPORT ALL CHANGES TO ENCINEERING

ENGINEERING

|                                                                                                                                                                                                                                    | Part Weight         |                   | TOLERANCES                                                          |      |
|------------------------------------------------------------------------------------------------------------------------------------------------------------------------------------------------------------------------------------|---------------------|-------------------|---------------------------------------------------------------------|------|
|                                                                                                                                                                                                                                    | Min/Max Temp.       | -30/140 Degrees F | .X= Fractional                                                      |      |
| PROPRIETARY AND CONFIDENTIAL<br>THE INFORMATION CONTAINED IN THIS<br>DRAWING IS THE SOLE PROPERTY OF<br>FERNCO, INC. ANY REPRODUCTION IN<br>PART OR AS A WHOLE WITHOUT THE<br>WRITTEN PERMISSION OF FERNCO, INC.<br>IS PROHIBITED. | Pressure Tested     | 4.3 PSI           | .XX= ±.02<br>.XXX=±.030<br>ANG.= ±0.5<br>UNLESS OTHERWISE SPECIFIED |      |
|                                                                                                                                                                                                                                    | Material            | Flexible PVC      |                                                                     |      |
|                                                                                                                                                                                                                                    | Installation Torque | 60" Lbs.          |                                                                     |      |
|                                                                                                                                                                                                                                    | Conforms to ASTM    | D5926             |                                                                     |      |
|                                                                                                                                                                                                                                    | Box Quantity        | 40                | INCHES                                                              | SIZE |
|                                                                                                                                                                                                                                    | Clamps used         | 300 Series        |                                                                     |      |
|                                                                                                                                                                                                                                    |                     |                   | 3RD ANGLE PROJECTIO<br>DO NOT SCALE DRAWIN                          |      |