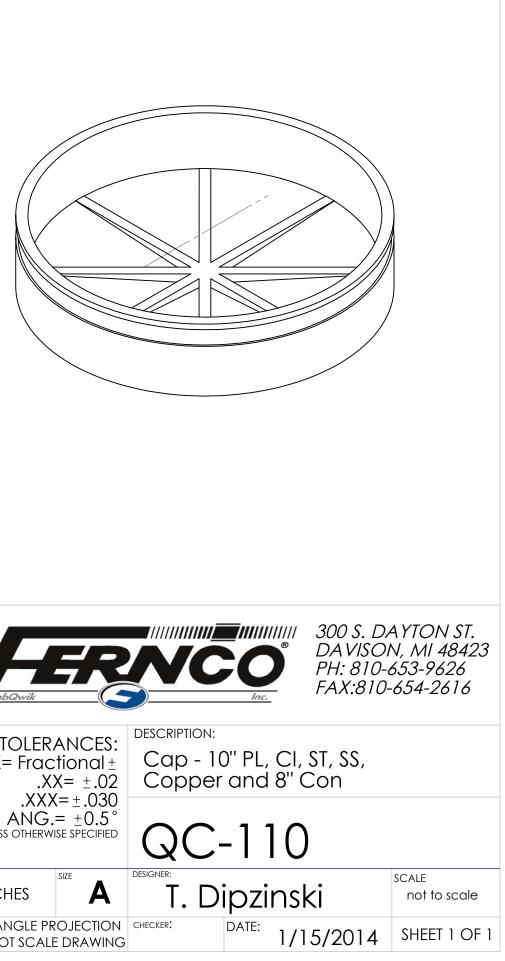

## Cap Dimensional Range 9.9" to 11.0"

NOTES: - SOME HIDDEN LINES NOT SHOWN -BREAK ALL SHARP CORNERS -REPORT ALL CHANGES TO ENCINEERING

ENGINEERING

|                                                                                                                                                                                                                                    | Part Weight         |                   | TOLERANCES                                                          |      |
|------------------------------------------------------------------------------------------------------------------------------------------------------------------------------------------------------------------------------------|---------------------|-------------------|---------------------------------------------------------------------|------|
|                                                                                                                                                                                                                                    | Min/Max Temp.       | -30/140 Degrees F | .X= Fractional                                                      |      |
| PROPRIETARY AND CONFIDENTIAL<br>THE INFORMATION CONTAINED IN THIS<br>DRAWING IS THE SOLE PROPERTY OF<br>FERNCO, INC. ANY REPRODUCTION IN<br>PART OR AS A WHOLE WITHOUT THE<br>WRITTEN PERMISSION OF FERNCO, INC.<br>IS PROHIBITED. | Pressure Tested     | 4.3 PSI           | .XX= ±.02<br>.XXX=±.030<br>ANG.= ±0.5<br>UNLESS OTHERWISE SPECIFIED |      |
|                                                                                                                                                                                                                                    | Material            | Flexible PVC      |                                                                     |      |
|                                                                                                                                                                                                                                    | Installation Torque | 60" Lbs.          |                                                                     |      |
|                                                                                                                                                                                                                                    | Conforms to ASTM    | D5926             |                                                                     |      |
|                                                                                                                                                                                                                                    | Box Quantity        | 40                | INCHES                                                              | SIZE |
|                                                                                                                                                                                                                                    | Clamps used         | 300 Series        |                                                                     |      |
|                                                                                                                                                                                                                                    |                     |                   | 3RD ANGLE PROJECTIO<br>DO NOT SCALE DRAWIN                          |      |