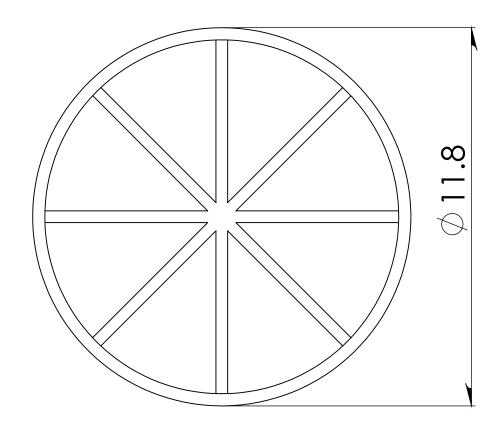

## Cap Dimensional Range 9.9" to 11.0"

NOTES: - SOME HIDDEN LINES NOT SHOWN -BREAK ALL SHARP CORNERS -REPORT ALL CHANGES TO ENCINEERING

ENGINEERING

|                                                                                                                                                                                                                                    | Part Weight         |                   | TOLERANCES                                                          |      |
|------------------------------------------------------------------------------------------------------------------------------------------------------------------------------------------------------------------------------------|---------------------|-------------------|---------------------------------------------------------------------|------|
|                                                                                                                                                                                                                                    | Min/Max Temp.       | -30/140 Degrees F | .X= Fractional                                                      |      |
| PROPRIETARY AND CONFIDENTIAL<br>THE INFORMATION CONTAINED IN THIS<br>DRAWING IS THE SOLE PROPERTY OF<br>FERNCO, INC. ANY REPRODUCTION IN<br>PART OR AS A WHOLE WITHOUT THE<br>WRITTEN PERMISSION OF FERNCO, INC.<br>IS PROHIBITED. | Pressure Tested     | 4.3 PSI           | .XX= ±.02<br>.XXX=±.030<br>ANG.= ±0.5<br>UNLESS OTHERWISE SPECIFIED |      |
|                                                                                                                                                                                                                                    | Material            | Flexible PVC      |                                                                     |      |
|                                                                                                                                                                                                                                    | Installation Torque | 60" Lbs.          |                                                                     |      |
|                                                                                                                                                                                                                                    | Conforms to ASTM    | D5926             |                                                                     |      |
|                                                                                                                                                                                                                                    | Box Quantity        | 40                | INCHES                                                              | SIZE |
|                                                                                                                                                                                                                                    | Clamps used         | 300 Series        |                                                                     |      |
|                                                                                                                                                                                                                                    |                     |                   | 3RD ANGLE PROJECTIO<br>DO NOT SCALE DRAWIN                          |      |