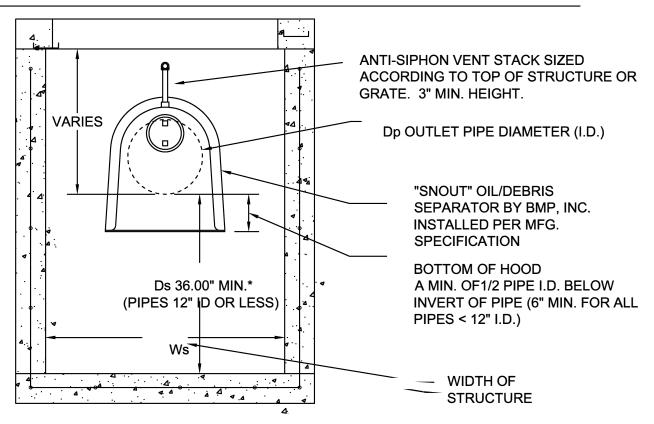

\*SUMP DEPTH (Ds)- SUMP DEPTH SHOULD BE A MINIMUM OF 36" FOR ANY NEW CONSTRUCTION FOR PIPES 12" AND LESS. FOR 15"-18" PIPE MIN. DEPTH SHOULD BE 48". OPTIMAL SIZING IS AT LEAST 2.5X TO 3X OUTLET PIPE DIAMETER (Dp) FOR MAXIMUM POLLUTANT REMOVAL EFFICIENCY AND MINIMAL CLEANOUT FREQUENCY.

**STRUCTURE DIMENSIONS-** PLAN DIMENSIONS FOR A STRUCTURE SHOULD BE UP TO 7X AREA OF OUTLET PIPE FOR MAXIMUM POLLUTANT REMOVAL EFFICIENCY AND MINIMAL CLEANOUT FREQUENCY. FOR MANHOLES, SEE SIZING EXAMPLES BELOW FOR "R' SERIES SNOUTS.