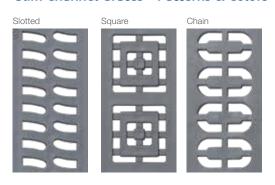

## **High-flow Capacity Grates**

Removable and replaceable snap-in grates make cleaning and replacement easy; available in three styles and colors

### Slim Channel Grates – Patterns & Colors

Grates are ADA

(317) 346-4110 **DRAINAGE** www.drainagesolutionsinc.com

| Notes                                                               | Part #    | Description                           | Box Qty.      |
|---------------------------------------------------------------------|-----------|---------------------------------------|---------------|
| 6 ft. Kits with slotted grates & accessories                        | 9206SKIT  | 6 ft. Slim Channel Kit Sand           | 15 EA (90 LF) |
|                                                                     | 9206GKIT  | 6 ft. Slim Channel Kit Gray           | 15 EA (90 LF) |
| 9 ft. Channel and slotted-grate assemblies                          | 9209WHITE | 9 ft. Slim Channel with Grates White  | 10 EA (90 LF) |
|                                                                     | 9209SAND  | 9 ft. Slim Channel with Grates Sand   | 10 EA (90 LF) |
|                                                                     | 9209GRAY  | 9 ft. Slim Channel with Grates Gray   | 10 EA (90 LF) |
| 6 ft. Channel only                                                  | 9206      | 6 ft. Slim Channel                    | 15 EA (90 LF) |
| 3 ft. Slotted grates (21 GPM / ft flow capacity)                    | 9241      | 3 ft. Slim Channel Grate White        | 30 EA (90 LF) |
|                                                                     | 9242      | 3 ft. Slim Channel Grate Sand         | 30 EA (90 LF) |
|                                                                     | 9243      | 3 ft. Slim Channel Grate Gray         | 30 EA (90 LF) |
| 3 ft. "Square" decorative grates (18 GPM / ft flow capacity)        | 9251      | 3 ft. Slim Channel Grate Square White | 30 EA (90 LF) |
|                                                                     | 9252      | 3 ft. Slim Channel Grate Square Sand  | 30 EA (90 LF) |
|                                                                     | 9253      | 3 ft. Slim Channel Grate Square Gray  | 30 EA (90 LF) |
| 3 ft. "Chain" decorative grates (22 GPM / ft flow capacity)         | 9261      | 3 ft. Slim Channel Grate Chain White  | 30 EA (90 LF) |
|                                                                     | 9262      | 3 ft. Slim Channel Grate Chain Sand   | 30 EA (90 LF) |
|                                                                     | 9263      | 3 ft. Slim Channel Grate Chain Gray   | 30 EA (90 LF) |
| Accessories                                                         | 9247      | Slim Channel End Cap/Outlet           | 20 EA         |
|                                                                     | 9248      | Slim Channel Coupling                 | 20 EA         |
|                                                                     | 9250      | Slim Channel Bottom Outlet            | 10 EA         |
|                                                                     | 9270      | Slim Channel Anchor Clip              | 20 EA         |
| Pre-fabricated 45° elbows, tees, and 90° elbows with slotted grates | 9301      | Slim Channel Fab 45 White             | 1 EA          |
|                                                                     | 9302      | Slim Channel Fab 45 Sand              | 1 EA          |
|                                                                     | 9303      | Slim Channel Fab 45 Gray              | 1 EA          |
|                                                                     | 9371      | Slim Channel Fab Tee White            | 1 EA          |
|                                                                     | 9372      | Slim Channel Fab Tee Sand             | 1 EA          |
|                                                                     | 9373      | Slim Channel Fab Tee Gray             | 1 EA          |
|                                                                     | 9381      | Slim Channel Fab 90 White             | 1 EA          |
|                                                                     | 9382      | Slim Channel Fab 90 Sand              | 1 EA          |
|                                                                     | 9383      | Slim Channel Fab 90 Gray              | 1 EA          |