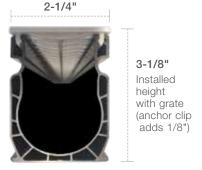

| 9371      | Slim Channel Fab Tee White            | 1 EA          |
|                                                                     | 9372      | Slim Channel Fab Tee Sand             | 1 EA          |
|                                                                     | 9373      | Slim Channel Fab Tee Gray             | 1 EA          |
|                                                                     | 9381      | Slim Channel Fab 90 White             | 1 EA          |
|                                                                     | 9382      | Slim Channel Fab 90 Sand              | 1 EA          |
|                                                                     | 9383      | Slim Channel Fab 90 Gray              | 1 EA          |



#### Slim Channel Profile



### Slim Channel Grates – Patterns & Colors





Grates are ADA





(317) 346-4110 **DRAINAGE** www.drainagesolutionsinc.com