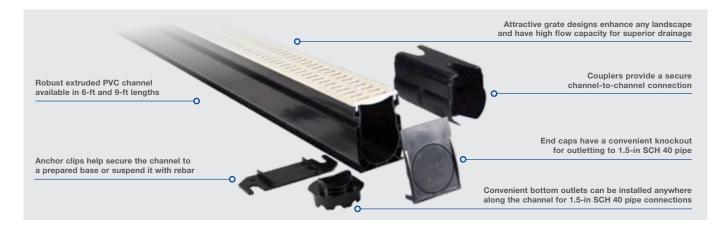

## **High-flow Capacity Grates**

Removable and replaceable snap-in grates make cleaning and replacement easy; available in three styles and colors

## **Easy Installation**

Convenient anchor clips secure channel to base and versatile bottom outlet can be placed anywhere along the line

NDS® Slim Channel. Maximize the beauty and usability of outdoor living spaces. With attractive and functional grate designs, it's the superior choice for light-duty residential applications including swimming pools, spas, patios and paver landscapes.