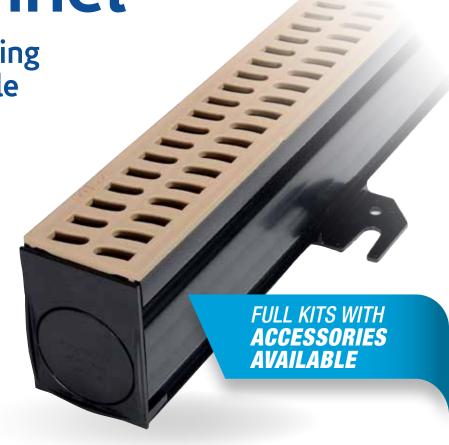

Slim Channel

Completes the Top-Selling and Most Trusted Profile Channel Drain Series

# Attractive Solution for Outdoor Living Spaces

Ideal for patios, walkways, pools & spas, paver hardscapes and more

## **High-flow Capacity Grates**

Removable and replaceable snap-in grates make cleaning and replacement easy; available in three styles and colors

## **Easy Installation**

Convenient anchor clips secure channel to base and versatile bottom outlet can be placed anywhere along the line

NDS® Slim Channel. Maximize the beauty and usability of outdoor living spaces. With attractive and functional grate designs, it's the superior choice for light-duty residential applications including swimming pools, spas, patios and paver landscapes.