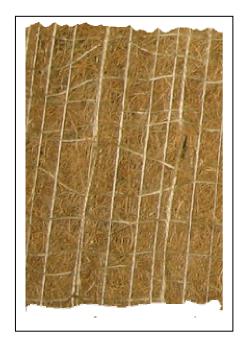

## C4000BD Biodegradable Coconut Blanket

| Contents:             | 100% coir fibre<br>Coconut | Length:             | 113.0 feet/ 34.45 meters                   |
|-----------------------|----------------------------|---------------------|--------------------------------------------|
| Netting               | Double Jute                | Area:               | 100.0 sq yards/ 83.6 sq meters             |
| Netting               | (biodegradable)            | Weight:<br>(approx) | 53.0 lbs/24.1 kg (.53 lbs/sq yd)           |
| Thread:<br>Roll Size: | Jute biodegradable         | Life:               | Long term                                  |
| Width:                | 8.0 feet/<br>2.44 meters   | Best use:           | 1:1 to 2:1 slopes<br>High-flow<br>channels |
|                       |                            | Thread Spacing      | 1 <sup>1</sup> / <sub>2</sub> inches       |

C400BD is a fully biodegradable blanket. The top, bottom and thread are comprised of jute material while the filament of matrix is comprised of coir fibre derived from coconut husk evenly distributed between the two nettings.