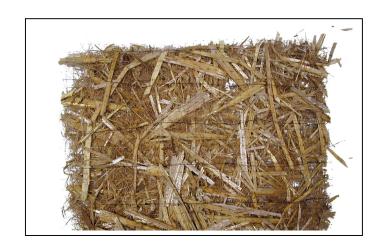

## SC3000BD Double Net Straw/Coco Blend Blanket, Biodegradable

**Contents:** 70% wheat straw

30% choir fiber

**Netting** Double Jute

(biodegradable)

Thread: Jute, rayon or cotton

biodegradable

**Roll Size:** 

Best use: 3:1 to 2:1 slopes

> Medium-flow Channels

1½ inches Thread Spacing

SC3000 is a fully biodegradable blanket. The top, bottom and thread are comprised of non-woven biodegradable material while the filament of matrix is comprised of 70% wheat straw and 30% coir fiber evenly distributed between the two nettings.