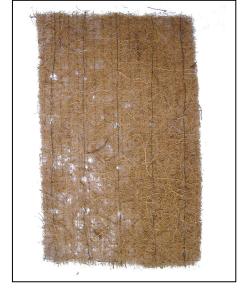

## C4000 Double Net Coconut Blanket

| Contents:             | 100% coir fibre<br>Coconut                              | Length:             | 113.0 feet/ 34.45 meters                   |
|-----------------------|---------------------------------------------------------|---------------------|--------------------------------------------|
| N. 444                |                                                         | Area:               | 100.0 sq yards/ 83.6 sq meters             |
| Netting               | Double Polypropylene<br>(heavy duty<br>photodegradable) | Weight:<br>(approx) | 53.0 lbs/24.1 kg (.53 lbs/sq yd)           |
| Thread:<br>Roll Size: | Nonwoven nylon, black                                   | Life:               | Long term, (24 to 36 months)               |
| Width:                | 8.00 feet/<br>2.44 meters                               | Best use:           | 1:1 to 2:1 slopes<br>High-flow<br>channels |
|                       |                                                         | Thread Spacing      | 1 <sup>1</sup> / <sub>2</sub> inches       |

C400BD is a fully photo/biodegradable blanket. The top, bottom and thread are comprised of a heavier poly netting material while the filament of matrix is comprised of coir fibre derived from coconut husk evenly distributed between the two nettings.