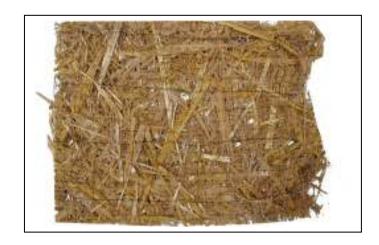

**Thread Spacing** 1½ inches

S2000 is a fully photo/biodegradable blanket. The top, bottom and thread are comprised of non-woven nylon material while the filament of matrix is comprised of wheat straw evenly distributed between the two nettings.