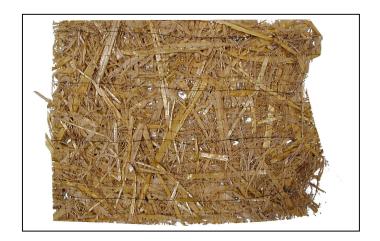

## S2000D Double Net Straw Blanket, 90 day net.

| Contents:             | 100% wheat straw                                                          | Standard Length:    | 113.0 feet/ 34.44 meters                     |
|-----------------------|---------------------------------------------------------------------------|---------------------|----------------------------------------------|
|                       |                                                                           | Area:               | 100.0 sq yards/ 83.6 sq meters (standard)    |
| Netting               | Double polypropolene<br>(photodegradable)                                 | Weight:<br>(approx) | 53.0 lbs/24.1 kg (.53 lbs/sq yd)             |
| Thread:<br>Roll Size: | Nylon photodegradable                                                     | Life:               | Medium term, approx 3 months                 |
| Standard Width:       | <ul><li>8.0 feet/</li><li>2.44 meters</li><li>(actual 8' width)</li></ul> | Best use:           | 3:1 to 2:1 slopes<br>Medium-flow<br>channels |
|                       |                                                                           | Thread Spacing      | 1½ inches                                    |

S2000 is a fully photo/biodegradable blanket. The top, bottom and thread are comprised of non-woven nylon material while the filament of matrix is comprised of wheat straw evenly distributed between the two nettings. This blanket has an ultraviolet degrader added to the polypropylene to break down quicker. Breakdown times dependent on actual ultraviolet activity.