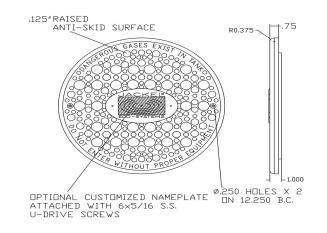

## Dimensions

The Jackel septic tank riser cover is constructed of heavy duty structural foam. Utilizing our Tech Tough<sup>™</sup> design technology, the cover can support up to 2,000 lbs. It comes with our molded, replaceable water tight seal. Insulation is an option for extreme climates. Each cover comes with our non-slip Lawn Deco<sup>™</sup> decorative finish.

## **Specifications**

- Material: Polyethylene Structural Foam
- Seal: Flexible Polyvinyl Chloride (PVC)
  Thermoplastic
- Fasteners: 301 Stainless Steel

© 2019 Jackel, Inc.