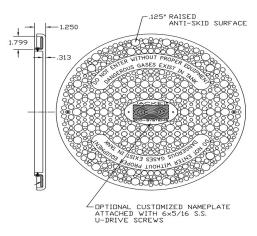

## **Dimensions**

© 2019 Jackel, Inc.

## **Specifications**

• Material: Polyethylene Structural Foam

Seal: Flexible Polyvinyl Chloride (PVC)
Thermoplastic

Fasteners: 301 Stainless Steel