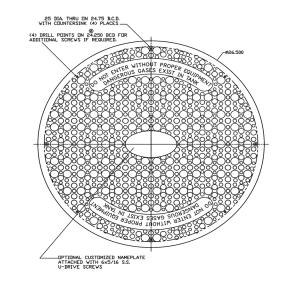

sh.

## **Specifications**

- Material: Polyethylene Structural Foam
- Seal: Flexible Polyvinyl Chloride (PVC) Thermoplastic
- Fasteners: 301 Stainless Steel

(317)346-4110 **DRAINAGE** www.drainagesolutionsinc.com solutions, inc

## **Features and Benefits**

- Adapts to 24 in. PVC, single and double wall polyethylene riser pipes. Also fits certain riser systems.
- High strength and lightweight. Can handle up to 2,000 pounds
- Utilizes Jackel's Tech Tough™ design technology
- Natural green color easily camouflaged by lawn and landscaping
- Lawn Deco<sup>™</sup> decorative non-slip surface
- Molded, replaceable water-tight seal prevents ground water seepage
- No rust, square-drive stainless steel screws
- Customized logos available
- Insulation available (2 in./R-10 Value)

## Dimensions



© 2019 Jackel, Inc.