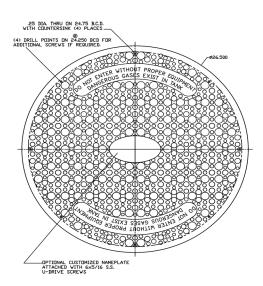

mates. Each cover comes with our non-slip Lawn Deco™ decorative finish.

## **Specifications**

• Material: Polyethylene Structural Foam

Seal: Flexible Polyvinyl Chloride (PVC)
Thermoplastic

Fasteners: 301 Stainless Steel

## **Features and Benefits**

- Adapts to 24 in. PVC, single and double wall polyethylene riser pipes. Also fits certain riser systems.
- High strength and lightweight. Can handle up to 2,000 pounds
- Utilizes Jackel's Tech Tough™ design technology
- Natural green color easily camouflaged by lawn and landscaping
- Lawn Deco<sup>™</sup> decorative non-slip surface
- Molded, replaceable water-tight seal prevents ground water seepage
- No rust, square-drive stainless steel screws
- · Customized logos available
- Insulation available (2 in./R-10 Value)

## **Dimensions**