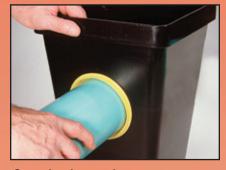

#### **Snap-in pipe seals**

They're patented. Simply insert your PVC pipe and push it through the flexible, polyethylene Tuf-Tite seal. Pipes fit watertight. Installation couldn't be easier.

#### They're permanent

Unlike cement-based pipe grout, Tuf-Tite seals will not crack or corrode, they stay pliable and watertight permanently.