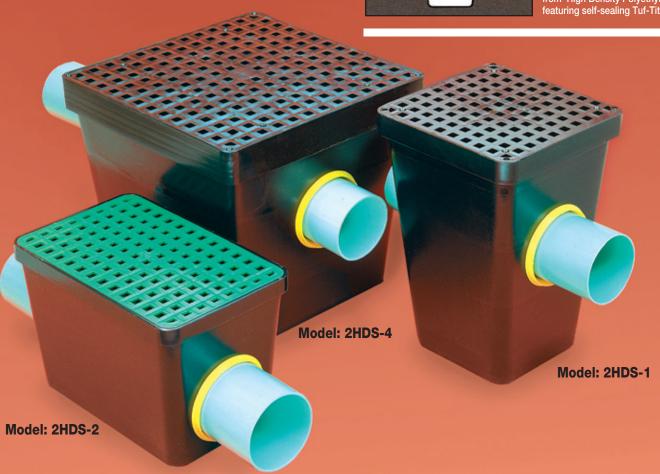

# Tuf-Tite® Drain Sump. THE TOUGH ONE!

- **■** Injection molded HDPE
- Non-corrosive
- Simple to install
- Easy to level

In today's tough environment, no other material can match High Density Polyethylene in delivering a lifetime of trouble-free service. Tuf-Tite Drain Sumps are injection molded, using only premium HDPE which contains no fillers or foam.

#### **■** Comes Complete

Price includes a heavy duty ADA compliant grate. No extras required.

All Tuf-Tite Drain Sumps are injection molded from noncorrosive High Density Polyethylene. Select a 2, 3, or 4-hole Drain Sump with an ADA approved Grate and your choice of 3 snap-in watertight fittings.

- S-35 Yellow Seal for thin wall pipe.
- S-40 Blue Seal for Schedule 40 pipe.
- P-10 Plug for unused holes.

Choice of three size drain pipes.

Installs easily inside and out.

(317) 346-4110 www.drainagesolutionsinc.com