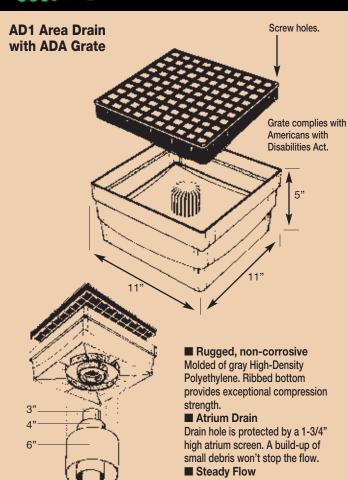

## **Drainage Products**

The contoured bottom directs all water to the drain. Standing water is eliminated.

■ Easily installed - anywhere! Only 5" deep. Easy to handle and usable with 3", 4" or 6" pipe. No pipe fitting needed.

#### **■** Comes Complete

Price includes a heavy duty ADA compliant grate. No extras required.

All Tuf-Tite Drain Sumps are injection molded from noncorrosive High Density Polyethylene. Select a 2, 3, or 4-hole Drain Sump with an ADA approved Grate and your choice of 3 snap-in watertight fittings.