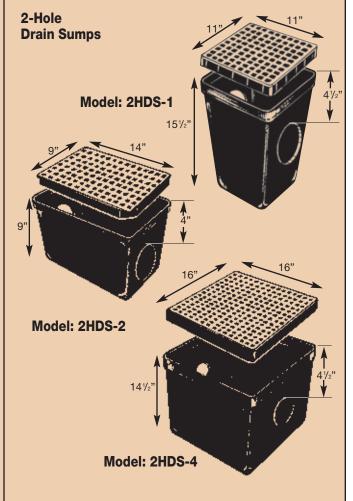

## **Drainage Products**

The contoured bottom directs all water to the drain. Standing water is eliminated.

■ Easily installed - anywhere! Only 5" deep. Easy to handle and usable with 3", 4" or 6" pipe. No pipe fitting needed.

#### **■** Comes Complete

Price includes a heavy duty ADA compliant grate. No extras required.

All Tuf-Tite Drain Sumps are injection molded from noncorrosive High Density Polyethylene. Select a 2, 3, or 4-hole Drain Sump with an ADA approved Grate and your choice of 3 snap-in watertight fittings.

- S-35 Yellow Seal for thin wall pipe.
- S-40 Blue Seal for Schedule 40 pipe.
- P-10 Plug for unused holes.

Choice of three size drain pipes.

Installs easily inside and out.

(317) 346-4110 www.drainagesolutionsinc.com